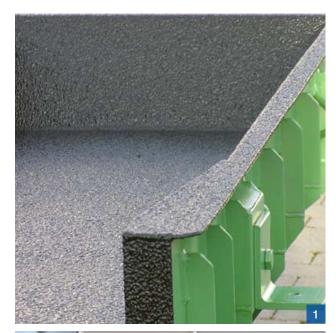

- 1 Vibratory hoppers with structured wear-protection coating
- 2 Stepped feeders with combined protective/noise protection lining
- 3 Separating unit with partial elastomeric protective coating
- 4 Seamlessly internally coated vibratory conveyor
- 5 Elastomerically lined feeder for pharmaceutical components
- 6 Non-stick coated food conveyor with FDA approval