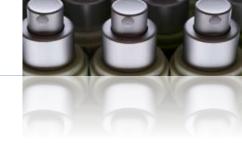

- 1 Vibratory hoppers with structured wear-protection coating
- 2 Stepped feeders with combined protective/noise protection lining
- 3 Separating unit with partial elastomeric protective coating
- 4 Seamlessly internally coated vibratory conveyor
- 5 Elastomerically lined feeder for pharmaceutical components
- 6 Non-stick coated food conveyor with FDA approval