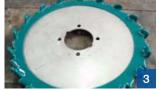

- 1 Vibratory hoppers with structured wear-protection coating
- 2 Stepped feeders with combined protective/noise protection lining
- 3 Separating unit with partial elastomeric protective coating
- 4 Seamlessly internally coated vibratory conveyor
- 5 Elastomerically lined feeder for pharmaceutical components
- 6 Non-stick coated food conveyor with FDA approval