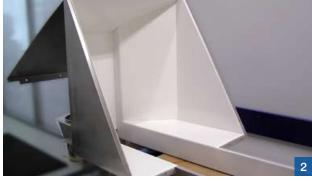

- 1 Vibratory hoppers with structured wear-protection coating
- 2 Stepped feeders with combined protective/noise protection lining
- 3 Separating unit with partial elastomeric protective coating
- 4 Seamlessly internally coated vibratory conveyor
- 5 Elastomerically lined feeder for pharmaceutical components
- 6 Non-stick coated food conveyor with FDA approval