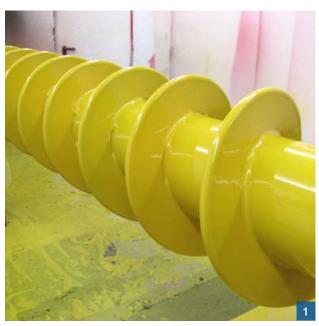

## Biogas systems

Seamlessly sprayable elastomeric coatings for lifetime extension - good chemical stability, non-stick properties, easy to clean. Repairable. Ultra-wear resistant

Snap pumps

- Screw conveyors
- Trays
- Silos / Composting plants

Spray-gummed conveyor screw for biomass
Absolutely seamlessly and level coated sliding floor module
MetaLine protective coatings instead of stainless steel parts
Coated snap pump – resistant to biocorrosion
Functional surface protection with low weight character
Elastomeric screw trough with increased resistance