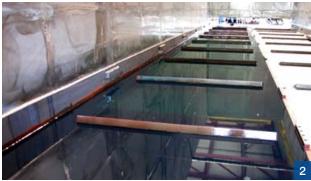

## Biogas systems

Seamlessly sprayable elastomeric coatings for lifetime extension - good chemical stability, non-stick properties, easy to clean. Repairable. Ultra-wear resistant

Snap pumps

- Screw conveyors
- Trays
- Silos / Composting plants

Spray-gummed conveyor screw for biomass
Absolutely seamlessly and level coated sliding floor module
MetaLine protective coatings instead of stainless steel parts
Coated snap pump – resistant to biocorrosion
Functional surface protection with low weight character
Elastomeric screw trough with increased resistance