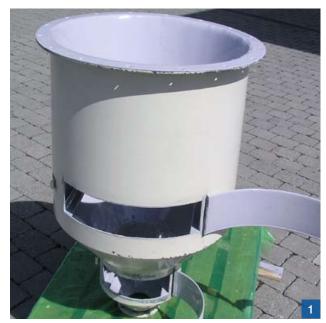

- 1 Seamless protective lining no borderline penetration / no detaching
- 2 Offers protection to any geometry like rubberplates but without seams
- 3 Wear-resistant coated workpiece blasting carrier
- 4 Blasting cabin sprayed in accordance with medical standard (FDA)
- 5 Rotary disk with an 8 mm thick seamless protective skin
- 6 Blasting suspensions coated for the protection of sensitive parts