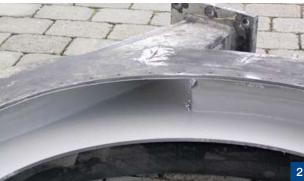

- 1 Seamless protective lining no borderline penetration / no detaching
- 2 Offers protection to any geometry like rubberplates but without seams
- 3 Wear-resistant coated workpiece blasting carrier
- 4 Blasting cabin sprayed in accordance with medical standard (FDA)
- 5 Rotary disk with an 8 mm thick seamless protective skin
- 6 Blasting suspensions coated for the protection of sensitive parts