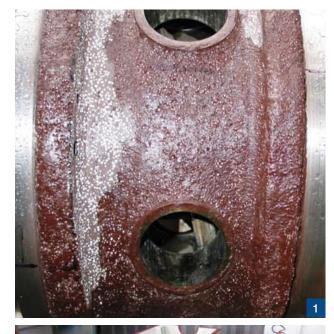

- Seperators
- Decanter
- Centrifuges
- Centrifuge housings
- Pulper

- of the decanter
- 2 Seamlessly sprayed elastomerically resisting impact, corrosion ...
- 3 MetaLine is used as a series solution by leading decanter manufacturers
- 4 MetaLine 785 as series lining on this type of pulper
- 5 Typical repair application in paper technology
- 6 MetaLine CXL for restoring missing wall thicknesses