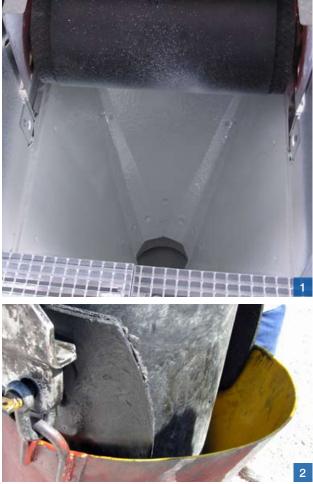

- Concrete molds (release oil reduction)
- Transport troughs (cleaning reduction)
- Gutters / buckets
- Troughs / chutes
- Mixers (stationary / truck mixer)

- 1 Elastomers offer optimum protection in impact situations
- 2 A typical area of application for MetaLine seamless, soft and wear-resistant
- 3 Improves wear-resistance and cleaning, reduces noise
- 4 The mother of concrete processing protected with MetaLine
- 5 Ensures complete sliding, helps to reduce cleaning time
- 6 MetaLine is at home in almost any wet mixing processes