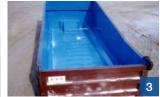

## Receptacles Containers

Sprayable elastomeric coatings for thin or thick linings of sensitive storage and transport containers. Impact-resistant, reduces noise development, protects against sticking and solves corrosion problems

- Boxes (Type "Schäfer")
- IBC containers
- Compost containers
- Shipping trays
- Chemical containers
- Magazine containers

- 1 The elastomeric skin is crack and deformation-resistant
- 2 Seamless elastic surfaces optimize cleaning
- 3 Reduces impact forces and their noise development
- 4 Protects surfaces when storing bio-waste
- 5 Maximum corrosion protection even during direct exposure to salt
- 6 MetaLine liquid rubber coatings adhere to many materials