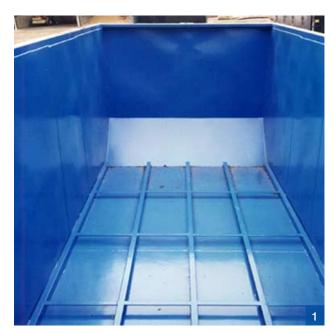

## Receptacles Containers

Sprayable elastomeric coatings for thin or thick linings of sensitive storage and transport containers. Impact-resistant, reduces noise development, protects against sticking and solves corrosion problems

- Boxes (Type "Schäfer")
- IBC containers
- Compost containers
- Shipping trays
- Chemical containers
- Magazine containers

- 1 The elastomeric skin is crack and deformation-resistant
- 2 Seamless elastic surfaces optimize cleaning
- 3 Reduces impact forces and their noise development
- 4 Protects surfaces when storing bio-waste
- 5 Maximum corrosion protection even during direct exposure to salt
- 6 MetaLine liquid rubber coatings adhere to many materials