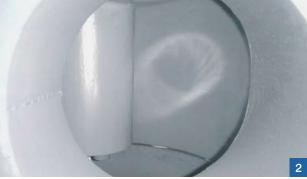

- Chip vacuum systems
- Centrifuges
- Decanter housings
- Hydrocyclones
- Turbo separators

| 1 | Seamless, rubbery surfaces without any joints or seams  |
|---|---------------------------------------------------------|
| 2 | MetaLine – unbeatable when it comes to complex surfaces |
| 3 | Smooth, without any surface tension and flow-optimized  |
| 4 | Ability to be used for dry or wet separation            |
| 5 | Can be repaired or over-coated at any time – on site    |
| 6 | MetaLine – developed for increased conveving speeds     |