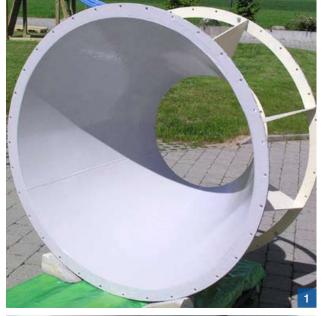

## Cyclones Separators

Elastomeric coatings to be applied by spraying or trowel. For repairs of existing linings or complete installations on systems in danger of wear & tear. Suitable for high flow velocities. Impact and shock-resistant

- Chip vacuum systems
- Centrifuges
- Decanter housings
- Hydrocyclones
- Turbo separators

| 1 | Seamless, rubbery surfaces without any joints or seams  |
|---|---------------------------------------------------------|
| 2 | MetaLine – unbeatable when it comes to complex surfaces |
| 3 | Smooth, without any surface tension and flow-optimized  |
| 4 | Ability to be used for dry or wet separation            |
| 5 | Can be repaired or over-coated at any time – on site    |
| 6 | MetaLine – developed for increased conveving speeds     |