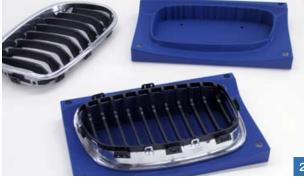

## Workpiece carriers

Mounts

Sprayable elastomeric coatings for safeguarding sensitive surfaces and for scratch and marking protection Assembly supports Tool bins Transfersysteme ■ Sockets / prisms

Velvet-like structured, rubbery protective coating Coated assembly nests for chrome-plated vehicle add-on parts Scratch-proof-coated bumper seats made of POM Suitable for supports made of PE, PA, wood, aluminum, rubber, ... 2 mm thick elastomerified support for aircraft fuselage Coated assembly device for power tools