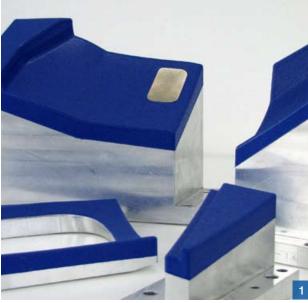

## Workpiece carriers

Mounts

Sprayable elastomeric coatings for safeguarding sensitive surfaces and for scratch and marking protection Assembly supports Tool bins Transfersysteme ■ Sockets / prisms

Velvet-like structured, rubbery protective coating Coated assembly nests for chrome-plated vehicle add-on parts Scratch-proof-coated bumper seats made of POM Suitable for supports made of PE, PA, wood, aluminum, rubber, ... 2 mm thick elastomerified support for aircraft fuselage Coated assembly device for power tools