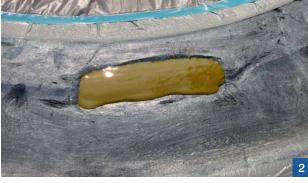

- Off-The-Road tires
- Forklift tires
- Construction machines

- 2 During repair measures (backfilling)
- 3 Local sealing (on the outside and on the inside)
- 4 Partial sidewall repair to prevent continued tearing
- 5 Effective preparation is a basic requirement
- 6 Relugged tread of a medium-weight paddle wheel loader