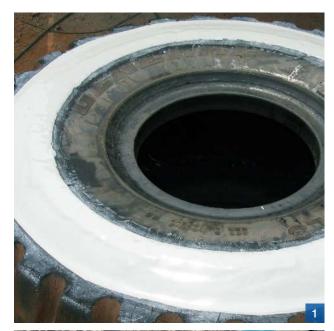

- Off-The-Road tires
- Forklift tires
- Construction machines

- 2 During repair measures (backfilling)
- 3 Local sealing (on the outside and on the inside)
- 4 Partial sidewall repair to prevent continued tearing
- 5 Effective preparation is a basic requirement
- 6 Relugged tread of a medium-weight paddle wheel loader