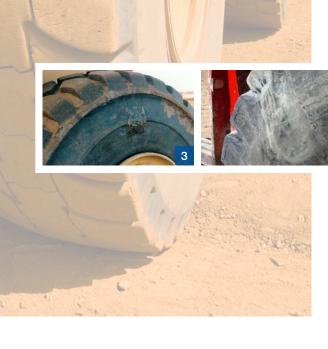

- Off-The-Road tires
- Forklift tires
- Construction machines

- 2 During repair measures (backfilling)
- 3 Local sealing (on the outside and on the inside)
- 4 Partial sidewall repair to prevent continued tearing
- 5 Effective preparation is a basic requirement
- 6 Relugged tread of a medium-weight paddle wheel loader