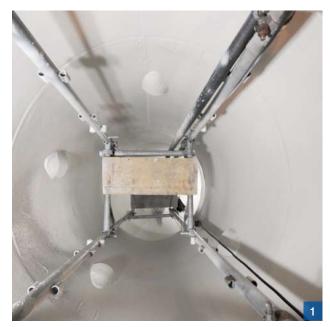

- Pipe bends
- Piping (anti-adhesion)
- Tips
- Y-pieces / branches
- Dampers
- Sluice gates
- Pressure pipes

- 1 Vertical downpipe coating before scaffolding removal
- 2 Lance application MetaLine Series 500, up to 6 meter long pipes
- 3 Satellite application MetaLine Series 700, up to 12 meter long pipes
- 4 In-situ coating of connecting seams after repairs
- 5 Cartridge spray processing of MetaLine Series 700
- 6 Airlessly sprayed MetaLine Series 500 non-stick coating