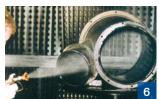

- Pipe bends
- Piping (anti-adhesion)
- Tips
- Y-pieces / branches
- Dampers
- Sluice gates
- Pressure pipes

- 1 Vertical downpipe coating before scaffolding removal
- 2 Lance application MetaLine Series 500, up to 6 meter long pipes
- 3 Satellite application MetaLine Series 700, up to 12 meter long pipes
- 4 In-situ coating of connecting seams after repairs
- 5 Cartridge spray processing of MetaLine Series 700
- 6 Airlessly sprayed MetaLine Series 500 non-stick coating