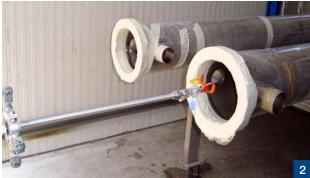

- Pipe bends
- Piping (anti-adhesion)
- Tips
- Y-pieces / branches
- Dampers
- Sluice gates
- Pressure pipes

- 1 Vertical downpipe coating before scaffolding removal
- 2 Lance application MetaLine Series 500, up to 6 meter long pipes
- 3 Satellite application MetaLine Series 700, up to 12 meter long pipes
- 4 In-situ coating of connecting seams after repairs
- 5 Cartridge spray processing of MetaLine Series 700
- 6 Airlessly sprayed MetaLine Series 500 non-stick coating