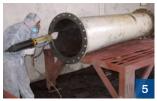

- Pipe bends
- Piping (anti-adhesion)
- Tips
- Y-pieces / branches
- Dampers
- Sluice gates
- Pressure pipes

- 1 Vertical downpipe coating before scaffolding removal
- 2 Lance application MetaLine Series 500, up to 6 meter long pipes
- 3 Satellite application MetaLine Series 700, up to 12 meter long pipes
- 4 In-situ coating of connecting seams after repairs
- 5 Cartridge spray processing of MetaLine Series 700
- 6 Airlessly sprayed MetaLine Series 500 non-stick coating