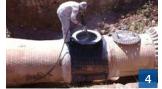

- Pipe bends
- Piping (anti-adhesion)
- Tips
- Y-pieces / branches
- Dampers
- Sluice gates
- Pressure pipes

- 1 Vertical downpipe coating before scaffolding removal
- 2 Lance application MetaLine Series 500, up to 6 meter long pipes
- 3 Satellite application MetaLine Series 700, up to 12 meter long pipes
- 4 In-situ coating of connecting seams after repairs
- 5 Cartridge spray processing of MetaLine Series 700
- 6 Airlessly sprayed MetaLine Series 500 non-stick coating