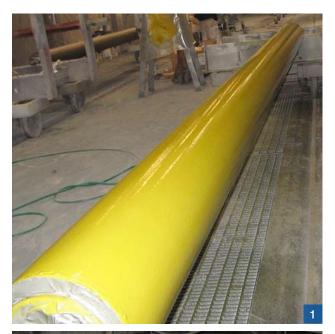

- 1 In-situ elastomerification without machine processing
- 2 Seamless coating of individual parts with FDA pureness (24 h service)
- 3 Spraying technique for globular or diabolo geometries
- 4 Textile drive rollers with a static friction of up to 0.7
- 5 Coated drive roller with superimposed driving toothed wheel
- 6 Wear-resistant non-stick coating on conveyor belt rollers