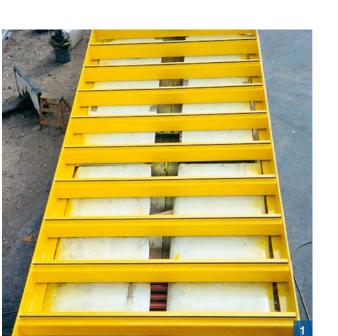

### Screening decks

Sprayable elastomeric coatings for wear and corrosion protection. Extremely resistant and smooth. Application is possible without any joints. Can be applied and repaired in situ or in the open air

- Multi-deck screening machines
- **Sizers**
- Rotary screening machines
- Hoppers
- Wet screening plants
- Curved screening frames
- Drum screening machines
- Vibrating screens

- 1 Machine for saltwater use seamlessly rubber coated in liquid form
- 2 Coated on the inside and on the outside an optimum protection concept
- 3 No edges, joints or transitions owing to processing by means of spraying
- 4 Wear resistance comparable to rubber, processing as easy as painting
- 5 On surfaces where no rubber plate fits anymore MetaLine
- 6 Variable layer thickness to suit requirements and stress involved