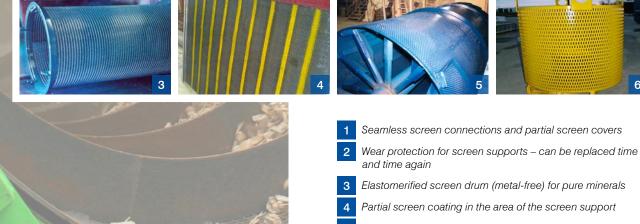

#### Screens Filters

Elastomeric coatings to be applied by pouring, brushing and spraying for life-time extension or the repair of screen designs. Applicable evenly and precisely. Dimensionally stable and rapid solidification

- Screen coatings (non-metallic-character)
- Drum screens
- Washing appliances (food)
- Perforated plate constructions
- Vibratory screens
- Screen cleaners
- Paddle mill revolving scrubbers
- Coalescer filters

- 5 Surface protection in foodstuff cleaning (starch plant)
- 6 MetaLine screen coatings with resource extraction