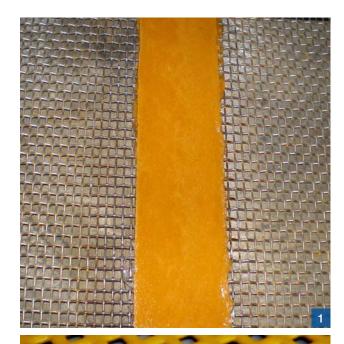

### Screening decks

Sprayable elastomeric coatings for wear and corrosion protection. Extremely resistant and smooth. Application is possible without any joints. Can be applied and repaired in situ or in the open air

- Multi-deck screening machines
- **Sizers**
- Rotary screening machines
- Hoppers
- Wet screening plants
- Curved screening frames
- Drum screening machines
- Vibrating screens

- 1 Machine for saltwater use seamlessly rubber coated in liquid form
- 2 Coated on the inside and on the outside an optimum protection concept
- 3 No edges, joints or transitions owing to processing by means of spraying
- 4 Wear resistance comparable to rubber, processing as easy as painting
- 5 On surfaces where no rubber plate fits anymore MetaLine
- 6 Variable layer thickness to suit requirements and stress involved