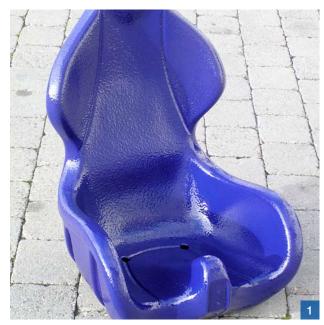

- Amusement ride seats
- Game / recreational facilities
- Implement seats (e.g. forklifts)
- Communal furniture
- Foamed plastic patterns
- Street furniture

- 1 Newly coated safety seat of a recreational equipment (Prater)
- 2 This enables metallic seats to emit sitting heat
- 3 Newly coated work chair durably, decorative and soft
- 4 For furniture design realistic model coating
- 5 MetaLine if seats need to be exceptional
- 6 Seamless, water-proof and hygienic "relaxing seat"