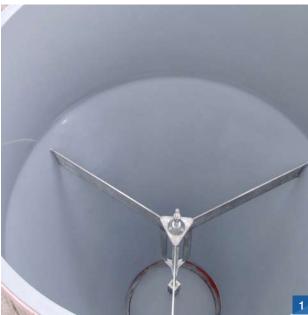

## Silo constructions

Sprayable elastomeric coatings for sliding optimization, sealing, hygiene improvement and wear protection of containers. Variable in color, smooth and completely synthetic

- Stationary silos
- Vehicle silos
- Concrete bunkers
- Floors / impact surfaces
- Feeding hoppers (FDA)

- Seamless elastomeric lining to enhance the gliding behavior
- Variable static friction enables optimum transport
- MetaLine is to be used where maximum stress is developed -
- Crack-bridging properties are very important on concrete
- If the stored goods should not come into contact with the silo material