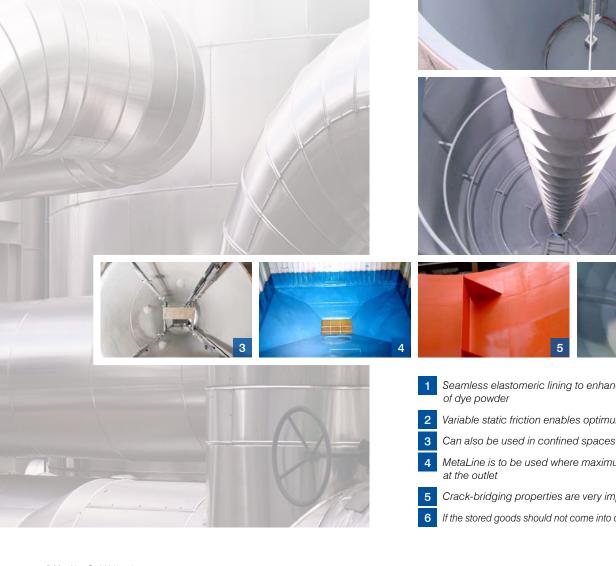

## Silo constructions

Sprayable elastomeric coatings for sliding optimization, sealing, hygiene improvement and wear protection of containers. Variable in color, smooth and completely synthetic

- Stationary silos
- Vehicle silos
- Concrete bunkers
- Floors / impact surfaces
- Feeding hoppers (FDA)

- Seamless elastomeric lining to enhance the gliding behavior
- Variable static friction enables optimum transport
- MetaLine is to be used where maximum stress is developed -
- Crack-bridging properties are very important on concrete
- If the stored goods should not come into contact with the silo material