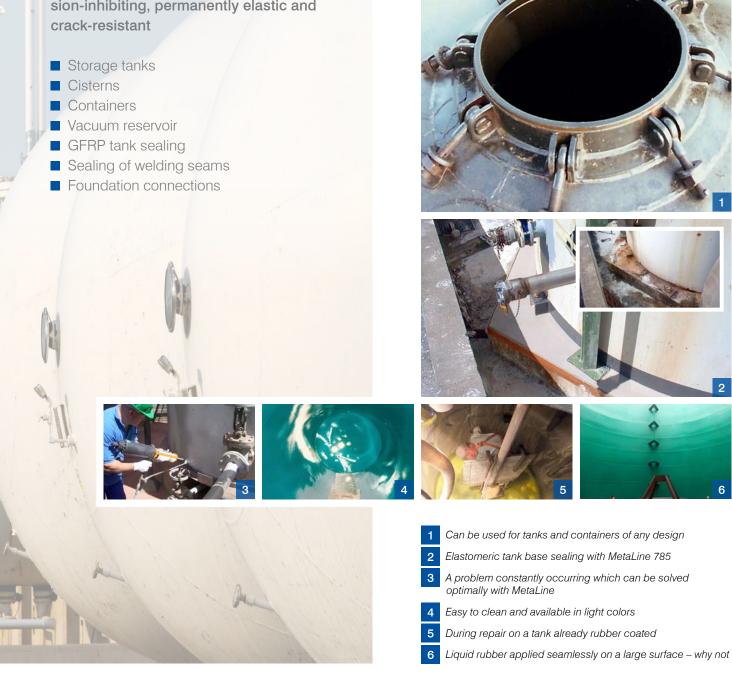

## **Tanks** Containers

Sprayable elastomeric coatings for inside and outside application. Electrically nonconductive. Liquid and gas-tight. Corrosion-inhibiting, permanently elastic and

- A problem constantly occurring which can be solved optimally with MetaLine