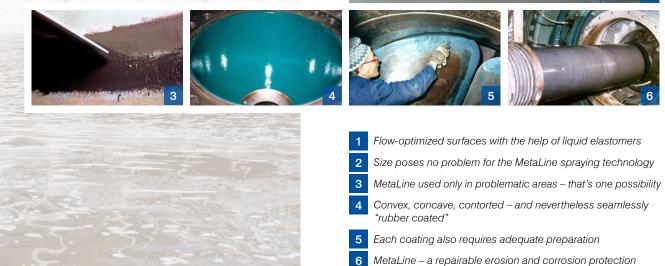

### Turbine guide apparatus

Sprayable elastomeric coatings for seamless protective coating. Impact and blowresistant. Especially erosion-resistant. Can be repaired and overcoated even when installed

- Guide vanes / equipment
- Turbine casings
- Pelton nozzle hoods
- Water brakes
- Suction pipes
- Fittings

| 1 | A real alternative for impacts – elastomeric impact protection |
|---|----------------------------------------------------------------|
| 2 | Complex surface designs are the true strength of MetaLine      |
| 3 | The stress-free alternative to weld hardfacing                 |
| 4 | Applicable at the works, in situ or when installed             |
| 5 | MetaLine – recommended by leading turbine manufacturers        |
|   |                                                                |

6 Absolutely seamless "spray rubber coatings" – a perfect solution