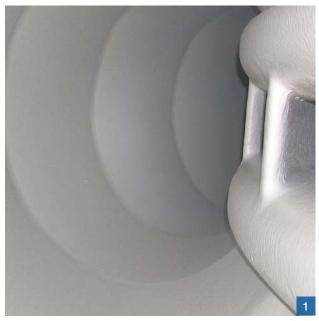

### Turbine guide apparatus

Sprayable elastomeric coatings for seamless protective coating. Impact and blowresistant. Especially erosion-resistant. Can be repaired and overcoated even when installed

- Guide vanes / equipment
- Turbine casings
- Pelton nozzle hoods
- Water brakes
- Suction pipes
- Fittings

| 1 | A real alternative for impacts – elastomeric impact protection |
|---|----------------------------------------------------------------|
| 2 | Complex surface designs are the true strength of MetaLine      |
| 3 | The stress-free alternative to weld hardfacing                 |
| 4 | Applicable at the works, in situ or when installed             |
| 5 | MetaLine – recommended by leading turbine manufacturers        |
|   |                                                                |