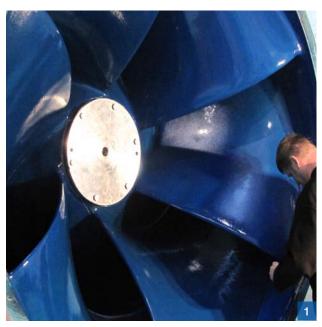

#### Francis impellers

Sprayable elastomeric coatings for seamless protective coating. Extremely resistant against cavitation and erosion. Vibration and impact-resistant. Area weight of only approximately 1 kg/m<sup>2</sup> per mm layer thickness

- Francis impellers
- Direct flow turbines
- Guide vanes / equipment
- Flow rectifiers
- Fittings

RR

| 1 | Tested and up to 50 times more erosion-resistant than epoxy ceramics   |
|---|------------------------------------------------------------------------|
| 2 | Hydrodynamically optimized, extremely smooth surface structure         |
| 3 | Highly elastic, vibration-resistant, lightweight, cost effective       |
| 4 | Seamless rubber-like material structure for extreme life-times         |
| 5 | Can be repaired at any time in situ even when installed                |
| 6 | The MetaLine spraying technology is suitable for almost any geometries |