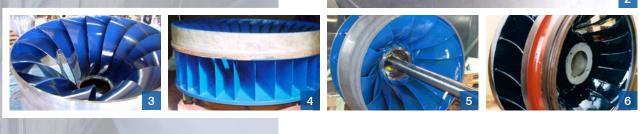

### Turbine guide apparatus

Sprayable elastomeric coatings for seamless protective coating. Impact and blowresistant. Especially erosion-resistant. Can be repaired and overcoated even when installed

- Guide vanes / equipment
- Turbine casings
- Pelton nozzle hoods
- Water brakes
- Suction pipes
- Fittings