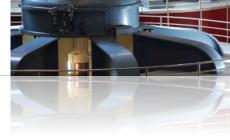

#### Francis impellers

Sprayable elastomeric coatings for seamless protective coating. Extremely resistant against cavitation and erosion. Vibration and impact-resistant. Area weight of only approximately 1 kg/m<sup>2</sup> per mm layer thickness

- Francis impellers
- Direct flow turbines
- Guide vanes / equipment
- Flow rectifiers
- Fittings

RR

| 1 | Tested and up to 50 times more erosion-resistant than epoxy ceramics   |
|---|------------------------------------------------------------------------|
| 2 | Hydrodynamically optimized, extremely smooth surface structure         |
| 3 | Highly elastic, vibration-resistant, lightweight, cost effective       |
| 4 | Seamless rubber-like material structure for extreme life-times         |
| 5 | Can be repaired at any time in situ even when installed                |
| 6 | The MetaLine spraying technology is suitable for almost any geometries |