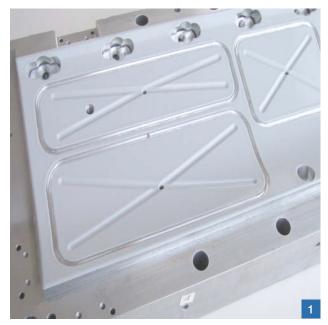

Feed prisms

- Ultra-sonic welding tools
- Friction welding tools
- Seats / magazines
- Stops

Precise, even coating with high static friction
Dashboard tool coated with 1 mm MetaLine 580
A typical MetaLine application – simply professional
Vacuum tool coated with MetaLine 590
Coated welding tool for passenger car rear lights
Variable in hardness, static friction and surface structure