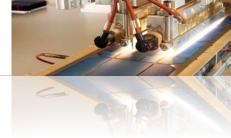

Feed prisms

- Ultra-sonic welding tools
- Friction welding tools
- Seats / magazines
- Stops

Precise, even coating with high static friction
Dashboard tool coated with 1 mm MetaLine 580
A typical MetaLine application – simply professional
Vacuum tool coated with MetaLine 590
Coated welding tool for passenger car rear lights
Variable in hardness, static friction and surface structure