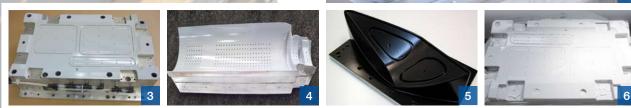

Feed prisms

- Ultra-sonic welding tools
- Friction welding tools
- Seats / magazines
- Stops

Precise, even coating with high static friction
Dashboard tool coated with 1 mm MetaLine 580
A typical MetaLine application – simply professional
Vacuum tool coated with MetaLine 590
Coated welding tool for passenger car rear lights
Variable in hardness, static friction and surface structure