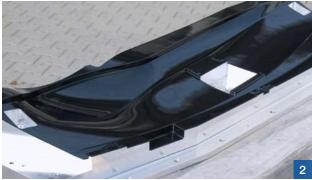

Feed prisms

- Ultra-sonic welding tools
- Friction welding tools
- Seats / magazines
- Stops

Precise, even coating with high static friction
Dashboard tool coated with 1 mm MetaLine 580
A typical MetaLine application – simply professional
Vacuum tool coated with MetaLine 590
Coated welding tool for passenger car rear lights
Variable in hardness, static friction and surface structure