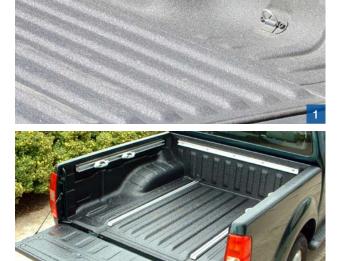

### Transporters Light trucks

Sprayable elastomeric coatings for seamless hygienic lining of commercially used special vehicles. FDA approval for pharmaceutical and foodstuff transports. Can be cleaned and disinfected optimally

- Truckbed liners
- Municipal vehicles
- Car trailer
- Horse trailer
- Refrigerated trucks
- Sports equipment transporters
- Catering vehicles

- 4 MetaLine is also available in special and signal colors
- 5 A coating concept for professional demands
- 6 Protects transport goods and preserves the selling price of vehicles