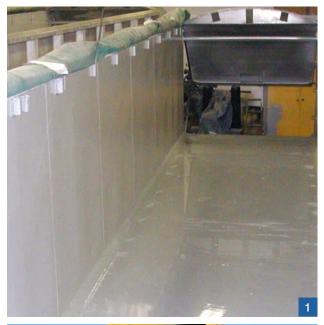

#### Heavy trucks

Sprayable elastomeric useful coatings for substance and value preservation of special heavy truck bodies. Viscous, extremely resistant, always repairable in situ. Waterproof, rotting-proof and long-lasting

- Street sweepers
- Dumpers
- Cattle trucks
- Flatbed truck
- Construction machine transporters
- Bulk transporters
- Airfield supplying vehicles
- Expedition vehicles

Anti-stick properties ensure complete emptying
Proof for the proverbial MetaLine resistance
Going through thick and thin – MetaLine expedition protection
Special coatings to optimize commercial vehicle functions
Transparent liquid rubber coating for expensive new devices
MetaLine – so that no snow can adhere and nothing can corrode