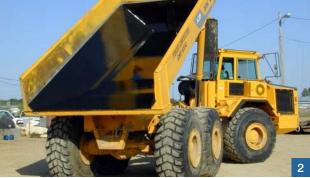

#### Heavy trucks

Sprayable elastomeric useful coatings for substance and value preservation of special heavy truck bodies. Viscous, extremely resistant, always repairable in situ. Waterproof, rotting-proof and long-lasting

- Street sweepers
- Dumpers
- Cattle trucks
- Flatbed truck
- Construction machine transporters
- Bulk transporters
- Airfield supplying vehicles
- Expedition vehicles

Anti-stick properties ensure complete emptying
Proof for the proverbial MetaLine resistance
Going through thick and thin – MetaLine expedition protection
Special coatings to optimize commercial vehicle functions
Transparent liquid rubber coating for expensive new devices
MetaLine – so that no snow can adhere and nothing can corrode