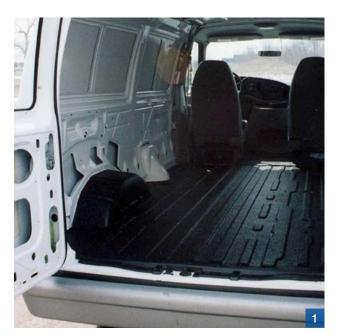

Load Protection

MetaLine Repair and Coating Systems

### Transporters Light trucks

Sprayable elastomeric coatings for seamless hygienic lining of commercially used special vehicles. FDA approval for pharmaceutical and foodstuff transports. Can be cleaned and disinfected optimally

- Truckbed liners
- Municipal vehicles
- Car trailer
- Horse trailer
- Refrigerated trucks
- Sports equipment transporters
- Catering vehicles

- 4 MetaLine is also available in special and signal colors
- 5 A coating concept for professional demands
- 6 Protects transport goods and preserves the selling price of vehicles