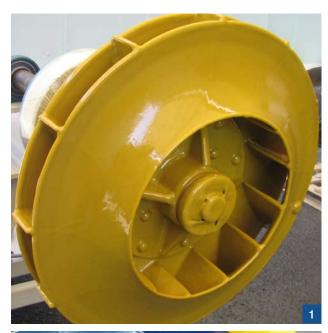

- Fan blades / housings
- Chip extraction systems or blowers
- Pneumatic conveyor systems
- Chip blowers
- Blade housings
- Separator blades
- Propellers / impellers / rotors

- Fan blade with wear-resistant non-stick coating
- Low area weights are an absolute must for rotors
- MetaLine coatings are multifunctional and long-lasting
- Seamless, rubber-like and especially impact-resistant MetaLine 795
- No risk of distortion cold-sprayed elastomeric layer
- Variable in hardness, static friction, thickness, color and structure