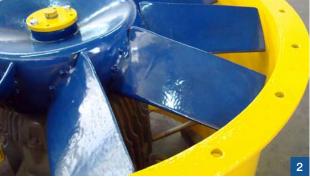

- Fan blades / housings
- Chip extraction systems or blowers
- Pneumatic conveyor systems
- Chip blowers
- Blade housings
- Separator blades
- Propellers / impellers / rotors

- Fan blade with wear-resistant non-stick coating
- Low area weights are an absolute must for rotors
- MetaLine coatings are multifunctional and long-lasting
- Seamless, rubber-like and especially impact-resistant MetaLine 795
- No risk of distortion cold-sprayed elastomeric layer
- Variable in hardness, static friction, thickness, color and structure